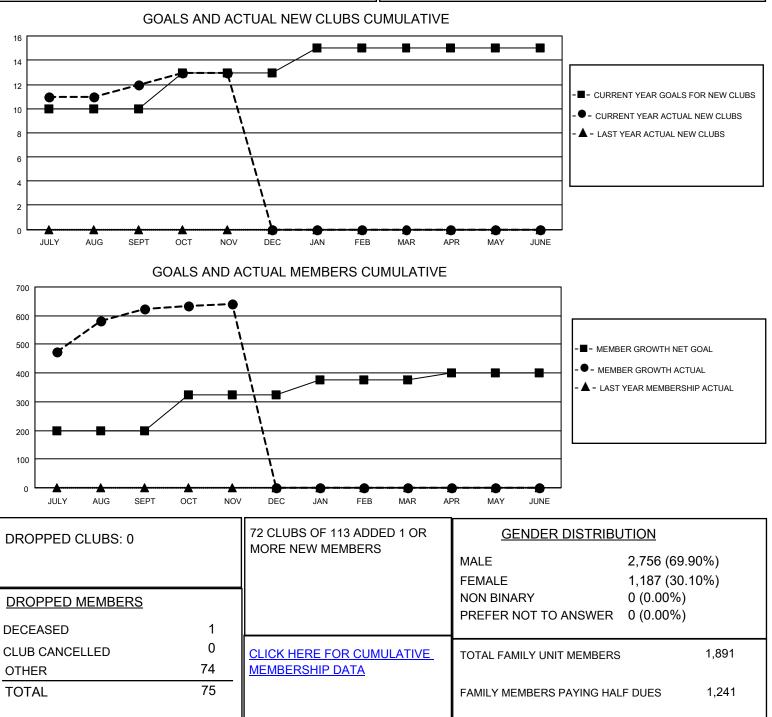

## LOCATION INDIA

District 322 F

Results as of: 11/30/2022

| Clubs                 |               |           |               | Members               |                           |                         |                                                    |
|-----------------------|---------------|-----------|---------------|-----------------------|---------------------------|-------------------------|----------------------------------------------------|
| RESULTS FOR 2022-2023 |               |           |               | RESULTS FOR 2022-2023 |                           |                         |                                                    |
| QUARTER               | NEW CLUB GOAL | NEW CLUBS | DROPPED CLUBS | QUARTER M             | IEMBER GROWTH NET<br>GOAL | MEMBER GROWTH<br>ACTUAL | DROPPED<br>MEMBERS ACTUAL<br>(including transfers) |
| JULY/AUG/SEPT         | 10            | 12        | 0             | JULY/AUG/SEP1         | T 200                     | 672                     | 45                                                 |
| OCT/NOV/DEC           | 3             | 1         | 0             | OCT/NOV/DEC           | 125                       | 47                      | 30                                                 |
| JAN/FEB/MAR           | 2             | 0         | 0             | JAN/FEB/MAR           | 50                        | 0                       | 0                                                  |
| APR/MAY/JUNE          | 0             | 0         | 0             | APR/MAY/JUNE          | 25                        | 0                       | 0                                                  |